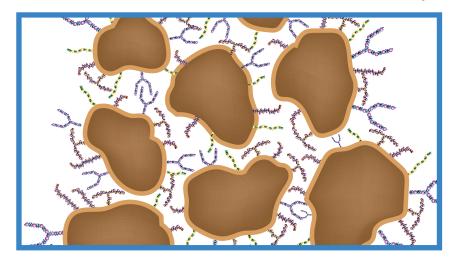

### **HOW DOES VANQUISH WORK?**

Vanquish combines four unique polymer components to produce a versatile solution for multiple hydration issues in multiple soil types. The four component system is analogous to using a four way herbicide to target multiple weeds in one spray application.

### Tri-Capped Block Co-Polymer:

Creates a consistent layer of moisture around soil particle and provides consistent longevity

### Reverse Block Co-polymer:

Enhance moisture retention in soil profile

**Block Co-polymer**: Enhance water movement and infiltration

**Block Polymer**: Enhanced water holding and movement